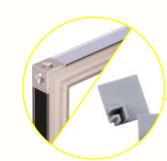

# REINFORCED THREADED FITTING

Code: RTFM8

plate Connected directly to Connector

Steel Threaded M8

We have arranged for an independent load test to be undertaken on the T3 system. The picture below represents the Pull test conducted on the connector. This test verified that each RTFM8 could bear load's of up to 100kgs each. This proves that T3 Hanging Structures are highly capable of taking heavy loads. A full report is available upon request.

The load tests undertaken by; Professor Ali Bahadori-Jahromi Professor of Civil Engineering School of Computing & Engineering University of West London

Load bearing 100kgs per RTFM8