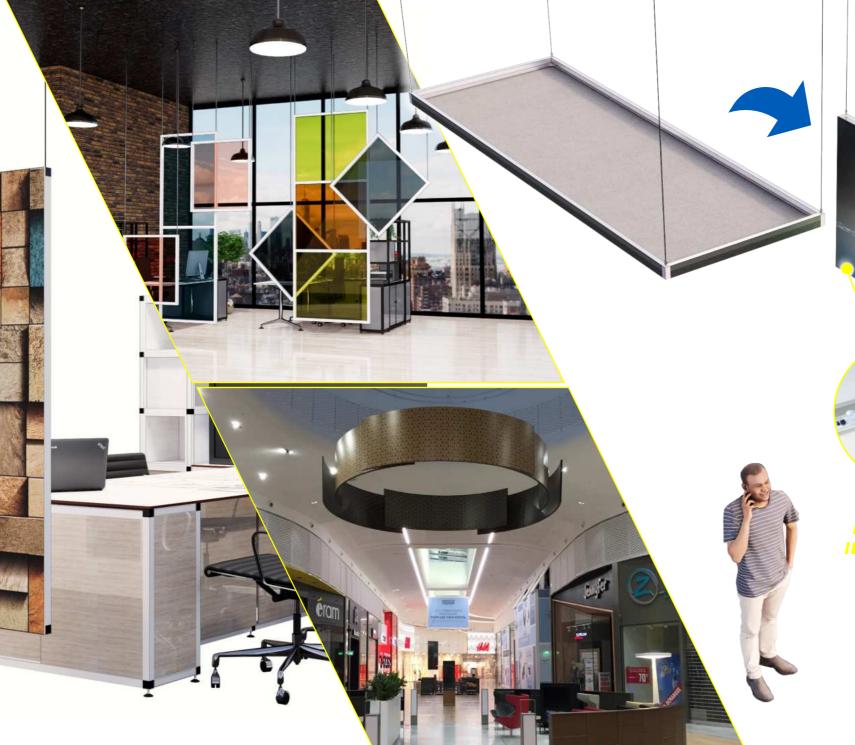

# SIGNAGE

Clear effective signage is effortless with T3 Systems tool-less modular design. Our ability to utilize multiple material types and illuminate all whilst using the same modular tube means designs can be modified and interchanged conveniently.

# INTERIORS

Dividers and privacy walls for Interiors can be easily produced not only to create ambiance and aesthetic but for Safe Social distancing measures. Check out our T3 Safeguard range to find out more.