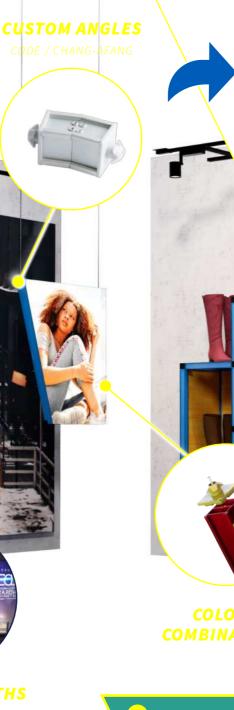

**DUAL INTERNAL** 

FABRIC PROFILE

**UP TO 15M WIDTHS** 

#### FLOATING **PANELS**

ANGLE