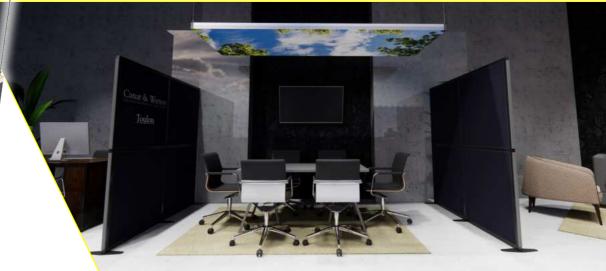

# INTERIORS

Dividers and privacy walls for Interiors can be easily produced not only to create ambiance and aesthetic but for Safe Social distancing measures. Check out our T3 Safeguard range to find out more.