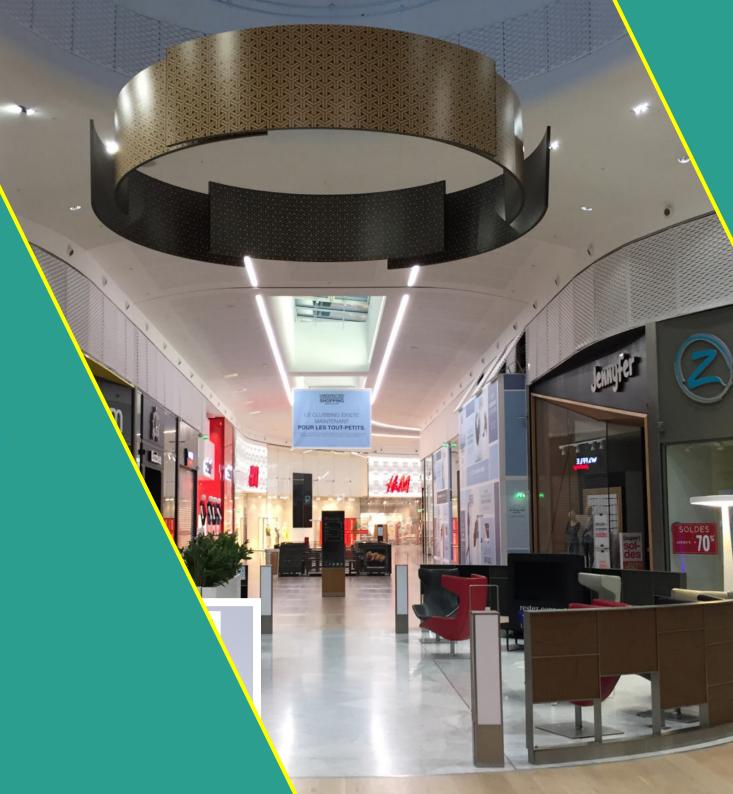

#### 'HANG TOUGH'

Maximize your ceiling space with our range of hanging solutions. With floor space being a premium, you can still target your customers without wasting valuable space with custom hanging displays any shape any size.

TWIST LOCK & CONNECT

Floorspace is a premium in the retail Industry so maximizing ceiling area's is important to increase footfall. With T3 Systems banners, signs, way points and a multitude of other design elements can be produced with simplicity and ease.

# SIGNAGE

Clear effective signage is effortless with T3 Systems tool-less modular design. Our ability to utilize multiple material types and illuminate all whilst using the same modular tube means designs can be modified and interchanged conveniently.