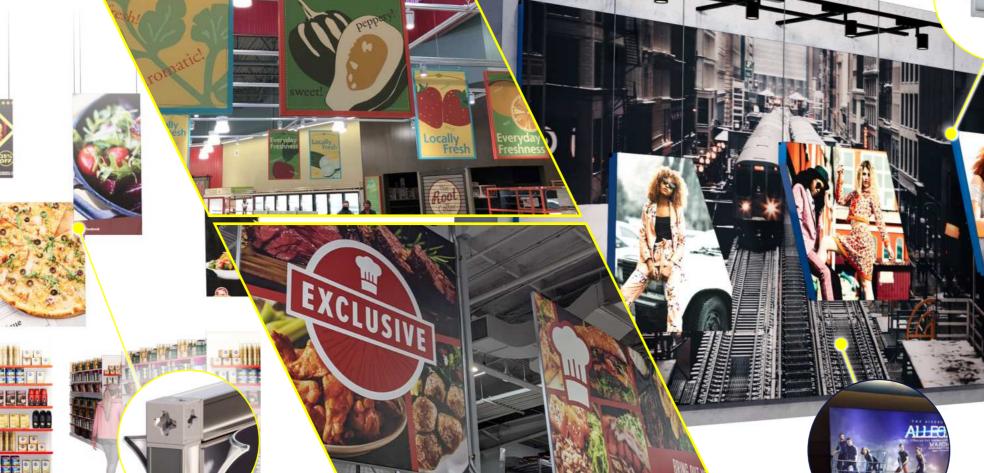

# SIGNAGE

Clear effective signage is effortless with T3 Systems tool-less modular design. Our ability to utilize multiple material types and illuminate all whilst using the same modular tube means designs can be modified and interchanged conveniently.

TWIST LOCK & CONNECT

Floorspace is a premium in the retail Industry so maximizing ceiling area's is important to increase footfall. With T3 Systems banners, signs, way points and a multitude of other design elements can be produced with simplicity and ease.