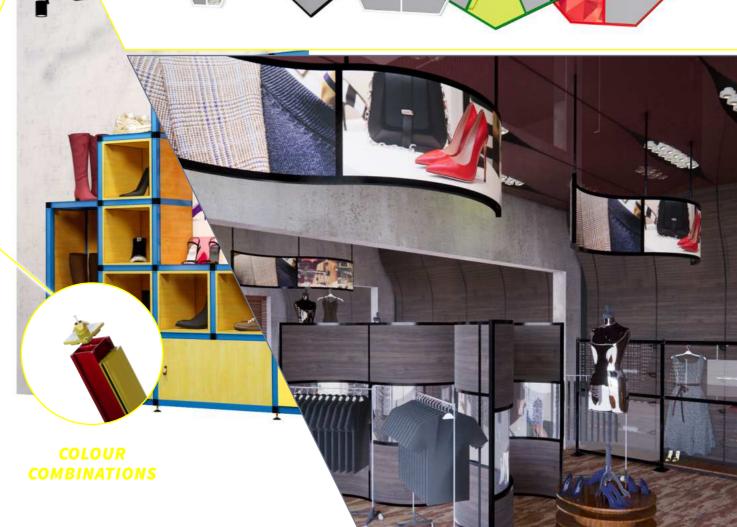

# INTERIORS

Dividers and privacy walls for Interiors can be easily produced not only to create ambiance and aesthetic but for Safe Social distancing measures. Check out our T3 Safeguard range to find out more.