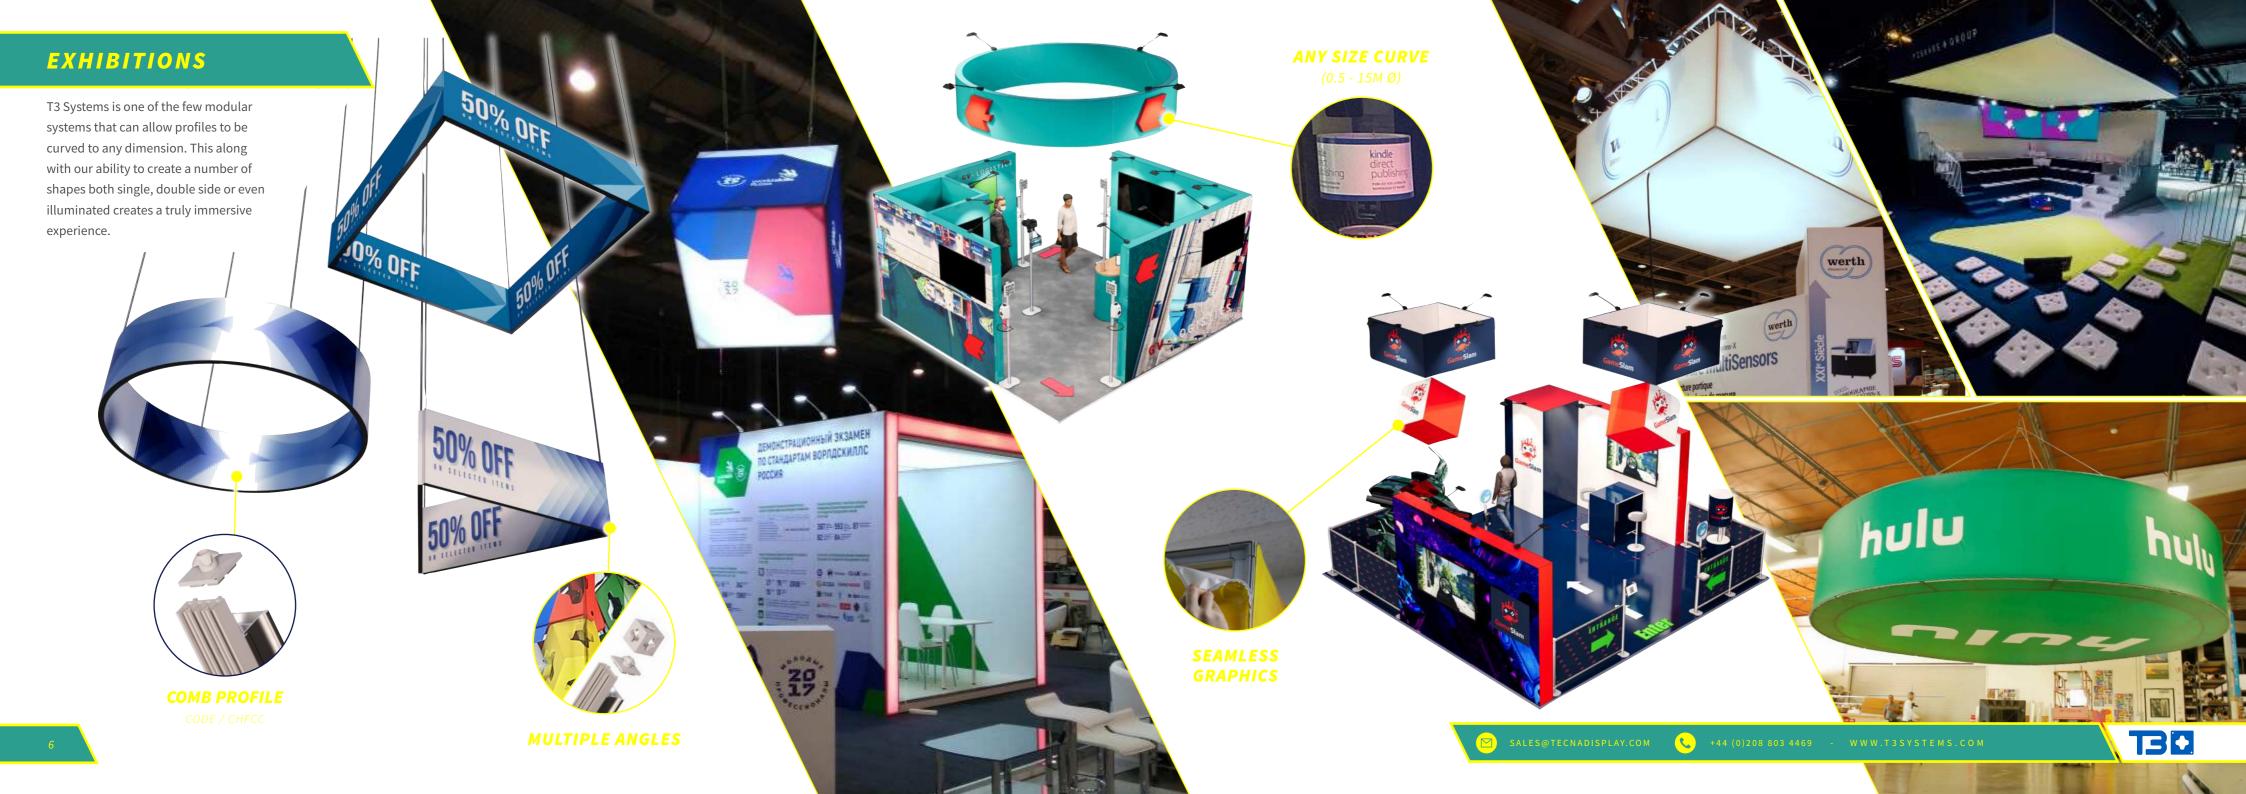

#### 'HANG TOUGH'

Maximize your ceiling space with our range of hanging solutions. With floor space being a premium, you can still target your customers without wasting valuable space with custom hanging displays any shape any size.

TWIST LOCK & CONNECT

Floorspace is a premium in the retail Industry so maximizing ceiling area's is important to increase footfall. With T3 Systems banners, signs, way points and a multitude of other design elements can be produced with simplicity and ease.