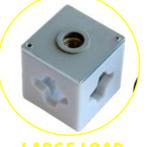

### LOAD TESTING

# REINFORCED THREADED FITTING

Code: RTFM8

plate Connected directly to Connector

Steel Threaded M8

We have arranged for an independent load test to be undertaken on the T3 system. The picture below represents the Pull test conducted on the connector. This test verified that each RTFM8 could bear load's of up to 100kgs each. This proves that T3 Hanging Structures are highly capable of taking heavy loads. A full report is available upon request.

The load tests undertaken by; Professor Ali Bahadori-Jahromi Professor of Civil Engineering School of Computing & Engineering University of West London

Load bearing 100kgs per RTFM8