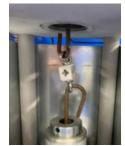

### LOAD TESTING

# REINFORCED THREADED FITTING

Code: RTFM8

plate Connected directly to Connector

Steel Threaded M8

We have arranged for an independent load test to be undertaken on the T3 system. The picture below represents the Pull test conducted on the connector. This test verified that each RTFM8 could bear load's of up to 100kgs each. This proves that T3 Hanging Structures are highly capable of taking heavy loads. A full report is available upon request.

The load tests undertaken by; Professor Ali Bahadori-Jahromi Professor of Civil Engineering School of Computing & Engineering University of West London

Load bearing 100kgs per RTFM8