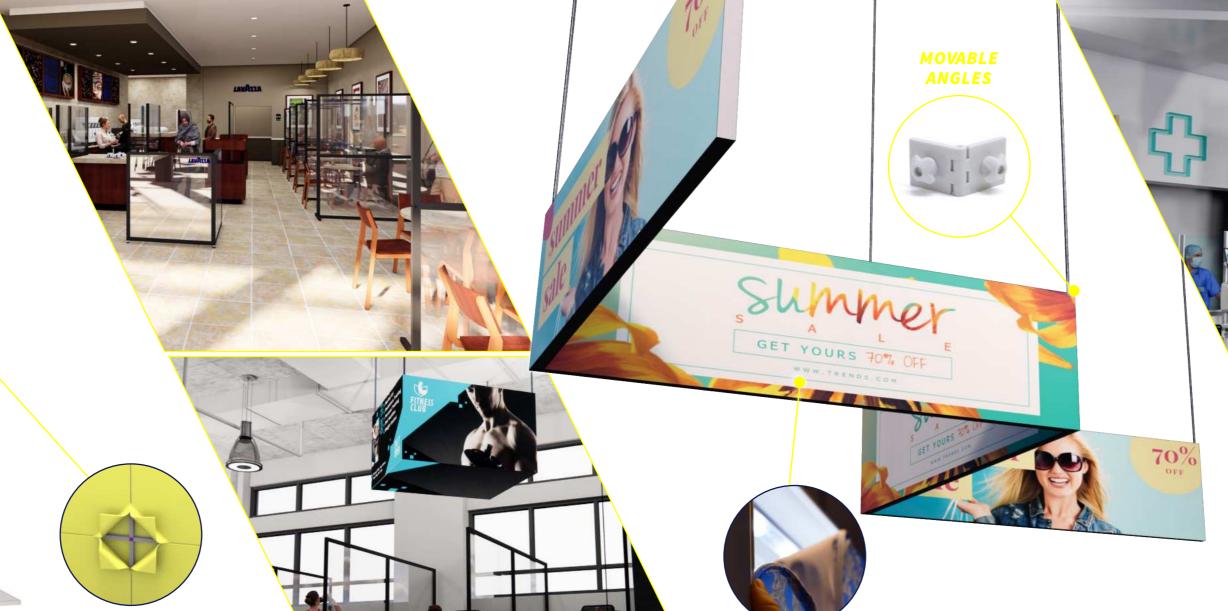

#### 'HANG TOUGH'

Maximize your ceiling space with our range of hanging solutions. With floor space being a premium, you can still target your customers without wasting valuable space with custom hanging displays any shape any size.

TWIST LOCK & CONNECT

Floorspace is a premium in the retail Industry so maximizing ceiling area's is important to increase footfall. With T3 Systems banners, signs, way points and a multitude of other design elements can be produced with simplicity and ease.

# INTERIORS

Dividers and privacy walls for Interiors can be easily produced not only to create ambiance and aesthetic but for Safe Social distancing measures. Check out our T3 Safeguard range to find out more.

#### FLOATING **PANELS**

ANGLE

# LITEBOX

INTEGRATED ILLUMINATION

LARGE LOAD CAPACITY