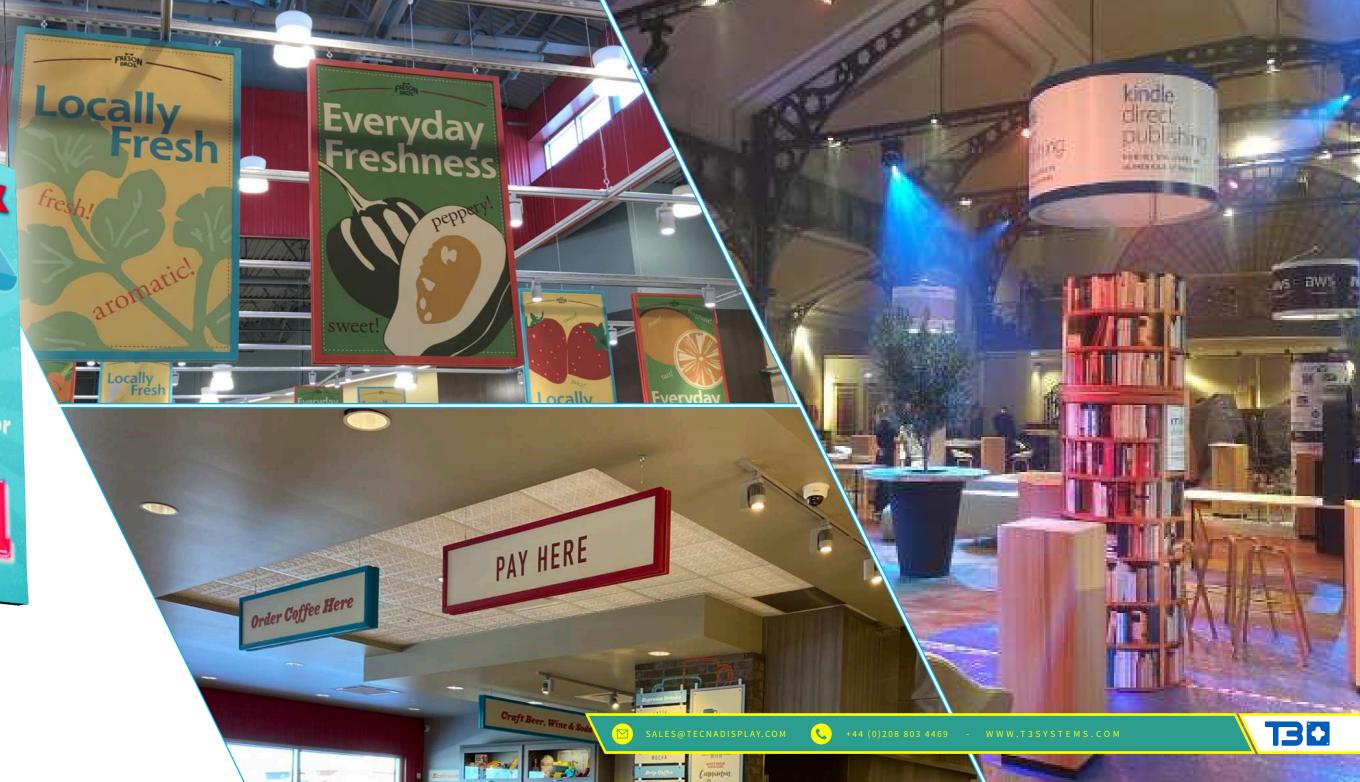

# SIGNAGE

Clear effective signage is effortless with T3 Systems tool-less modular design. Our ability to utilize multiple material types and illuminate all whilst using the same modular tube means designs can be modified and interchanged conveniently.

TWIST LOCK & CONNECT

Floorspace is a premium in the retail Industry so maximizing ceiling area's is important to increase footfall. With T3 Systems banners, signs, way points and a multitude of other design elements can be produced with simplicity and ease.

# INTERIORS

Dividers and privacy walls for Interiors can be easily produced not only to create ambiance and aesthetic but for Safe Social distancing measures. Check out our T3 Safeguard range to find out more.