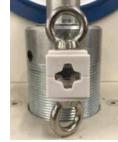

### LOAD TESTING

# REINFORCED THREADED FITTING

Code: RTFM8

plate Connected directly to Connector

Steel Threaded M8

We have arranged for an independent load test to be undertaken on the T3 system. The picture below represents the Pull test conducted on the connector. This test verified that each RTFM8 could bear load's of up to 100kgs each. This proves that T3 Hanging Structures are highly capable of taking heavy loads. A full report is available upon request.

The load tests undertaken by; Professor Ali Bahadori-Jahromi Professor of Civil Engineering School of Computing & Engineering University of West London

Load bearing 100kgs per RTFM8