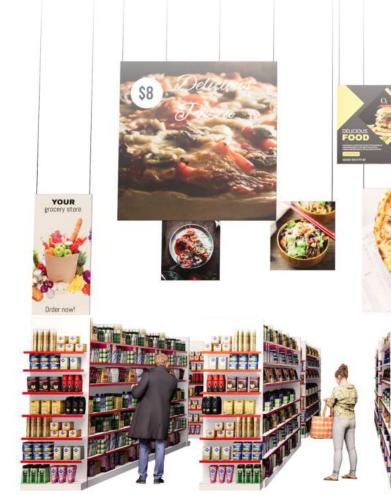

# INTERIORS

Dividers and privacy walls for Interiors can be easily produced not only to create ambiance and aesthetic but for Safe Social distancing measures. Check out our T3 Safeguard range to find out more.