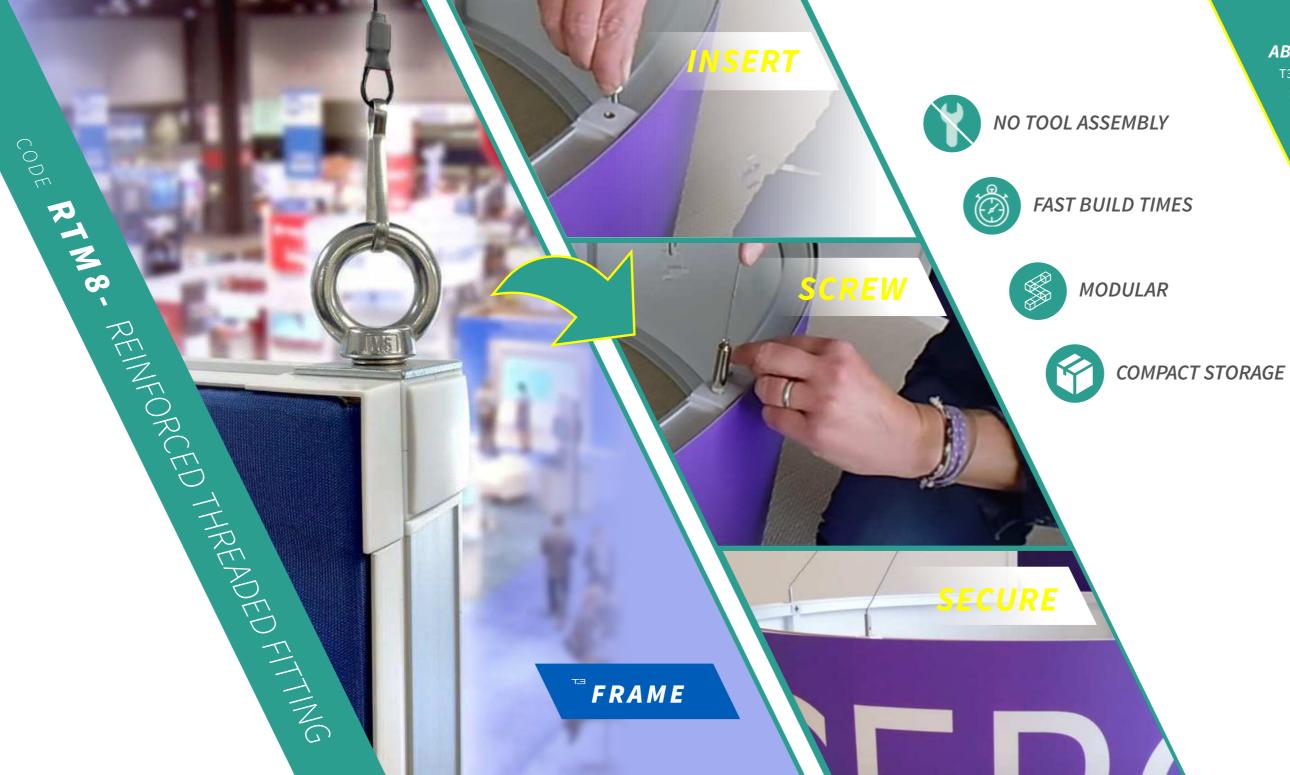

# REINFORCED THREADED FITTING

Code: RTFM8

plate Connected directly to Connector

Steel Threaded M8

We have arranged for an independent load test to be undertaken on the T3 system. The picture below represents the Pull test conducted on the connector. This test verified that each RTFM8 could bear load's of up to 100kgs each. This proves that T3 Hanging Structures are highly capable of taking heavy loads. A full report is available upon request.

The load tests undertaken by; Professor Ali Bahadori-Jahromi Professor of Civil Engineering School of Computing & Engineering University of West London

Load bearing 100kgs per RTFM8