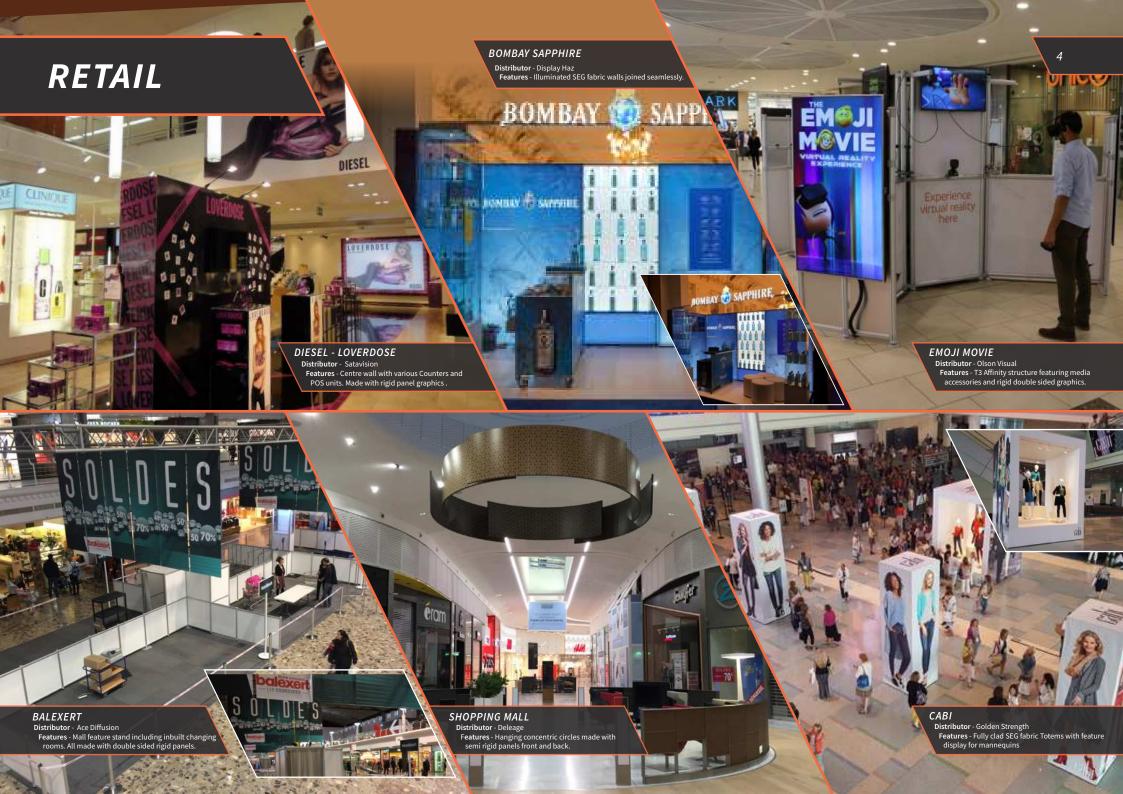

## TWIST LOCK & **CONNECT**

W W W . T 3 S Y S T E M S . C O M

MR PEABODY Distributor - Olson Visual Features - Custom POS unit for cinemas made with semi rigid panels.

CCCCCCCCCCCCCC CCCCCCCCCCCCCCC CCCCCCCCCCCCC CCCCCCCCCCCCCCC CLUCCCARCEREN IC COLOR REMOVEMENTS LO CO CO CO CONCACT T REE. to to more more mental at 6-655 C. C. C. C. C. C. M. M. CCCCCCC IT'S TIME ASSAGE CCCCCC TO MIAM 6-0000 #TimeToShine #CreteilSoieil 0000000 0 COK 10 opeete 50

Constate to to t

CRETIEL SOLIEL Distributor - Deleage Features - Movable wheeled wall clad with rigid panels 

DE

....

10

.

6 6

BOSCH Distributor - Deleage Features - Internal T3 frame clad with custom rigid panels.

136

BOSC

POPSICLE MAZE Distributor - Portadecor Features - Outdoor feature event for children. Utilizes rigid panels for safety.

5

Partagez des repas plus sympas avec (CCa Colo

Partagez des repas plus sympas avec (CCCCC

ConCela

COCA COLA Distributor - Agence LMT Features - Shopping center P.O.S bar featuring semi rigid panels.

Client - Swift Displays Location - South Africa Features - Christmas themed installation for a shopping mall featuring entrance arches and a central tasting area all made for SEG fabric graphics. Dimensions (H/W/D) - Center: 4m x 4m x 4m - Arch: 2.5m x 2.5m x 0.4m

### DISPLAY CASES

HOSSA MUSEUM Distributor - Tecna UK Features - Lockable display case made with rigid panels

9

MOVIE DISPLAY CASE Distributor - Olson Visual Features - SEG fabric wall with internal cut sections for various movie costume mannequins