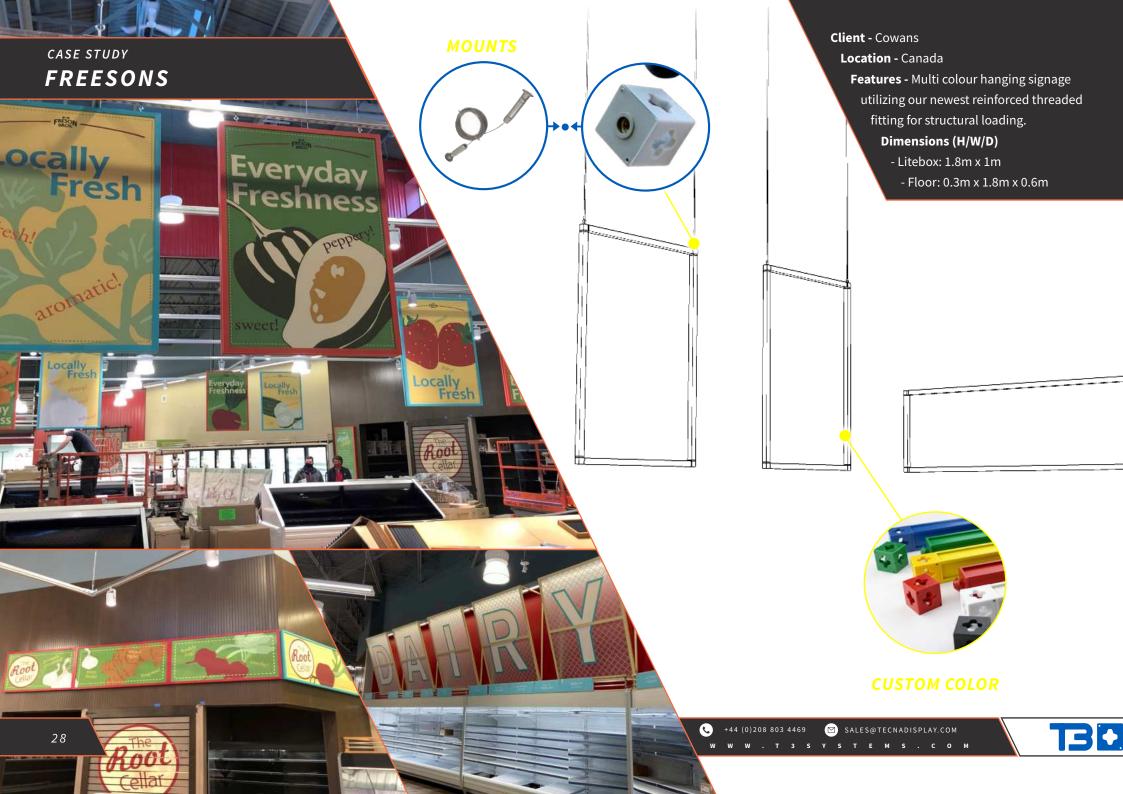

ConCela

COCA COLA Distributor - Agence LMT Features - Shopping center P.O.S bar featuring semi rigid panels.

Client - Swift Displays Location - South Africa Features - Christmas themed installation for a shopping mall featuring entrance arches and a central tasting area all made for SEG fabric graphics. Dimensions (H/W/D) - Center: 4m x 4m x 4m - Arch: 2.5m x 2.5m x 0.4m