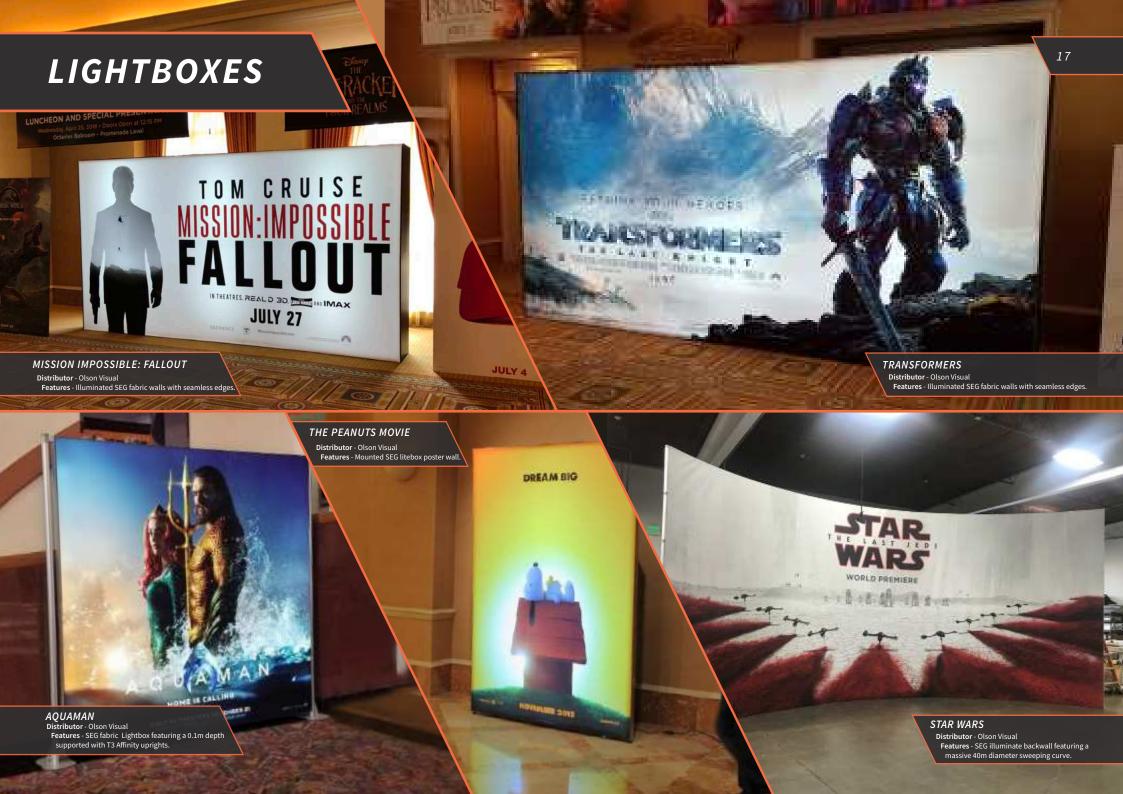

100

.

CINEMACON Distributor - Olson Visual Features - 30 m SEG fabric back wall all made in one single piece.

WONDERWOMAN Distributor - Olson Visual Features - Angular double sided SEG fabric litebox.

WONDERWOMAN Distributor - Olson Visual Features - SEG fabric Lightbox featuring a 0.1m depth supported with T3 Affinity uprights.

ER.

State Boards

WOM

EGO NINJANGO Distributor - Olson Visual Pedures - SEG fabric Lightbox featuring a 0.1m depth supported with T3 Affinity uprights.

and a starting

dia willing

MULTI MOVIE WALL

Distributor - Olson Visual Features - Illuminated SEG fabric walls with 3 interchangeable panels .