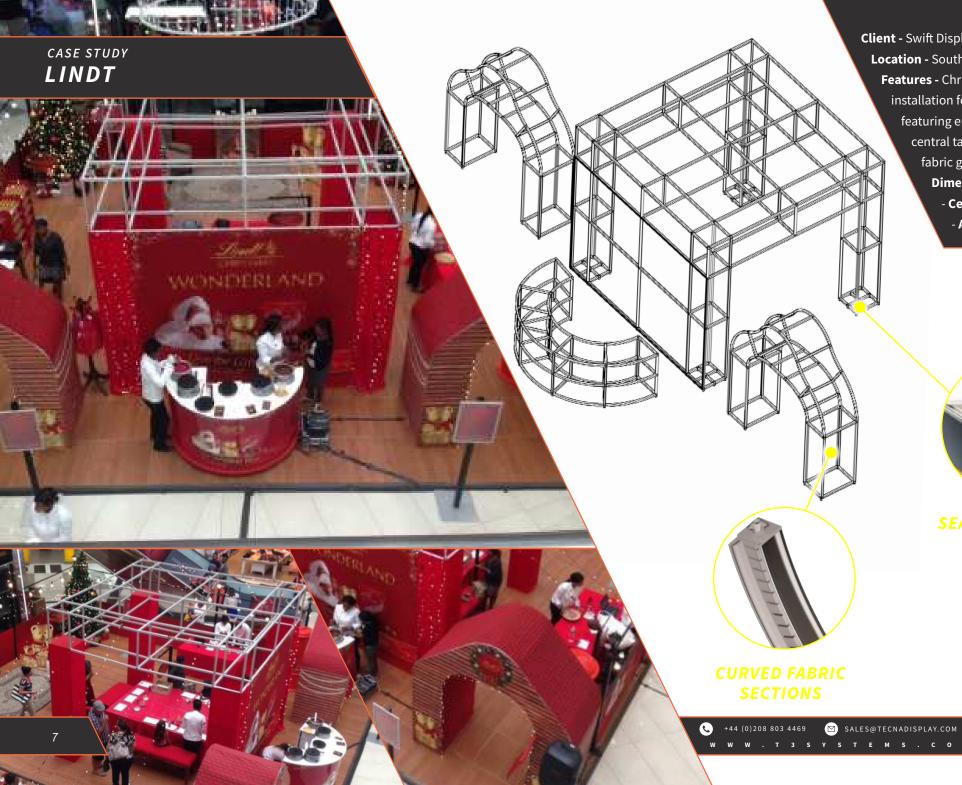

ConCela

COCA COLA Distributor - Agence LMT Features - Shopping center P.O.S bar featuring semi rigid panels.

Client - Swift Displays Location - South Africa Features - Christmas themed installation for a shopping mall featuring entrance arches and a central tasting area all made for SEG fabric graphics. Dimensions (H/W/D) - Center: 4m x 4m x 4m - Arch: 2.5m x 2.5m x 0.4m

SEAMLESS FABRIC

T3E