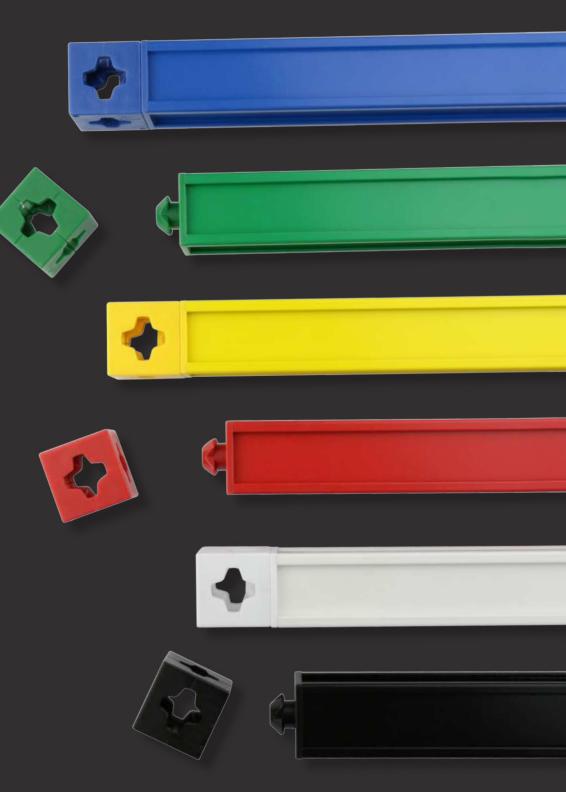

## **SHOWCASE**

You will see in this brochure that the T3 range of products is the most versatile and useful available today. Applications from flooring to lightboxes, hanging signs to point of sale, display cases to illuminated walls and plinths to shelving are quickly and easily achieved. Tubes can be cut to any length, curves to any diameter, angles to any degree, add in any RAL, BS or custom colours and the choice is truly limitless.

NO TOOL ASSEMBLY

FAST BUILD TIMES

MODULAR

COMPACT STORAGE

<sup>™</sup> Frame