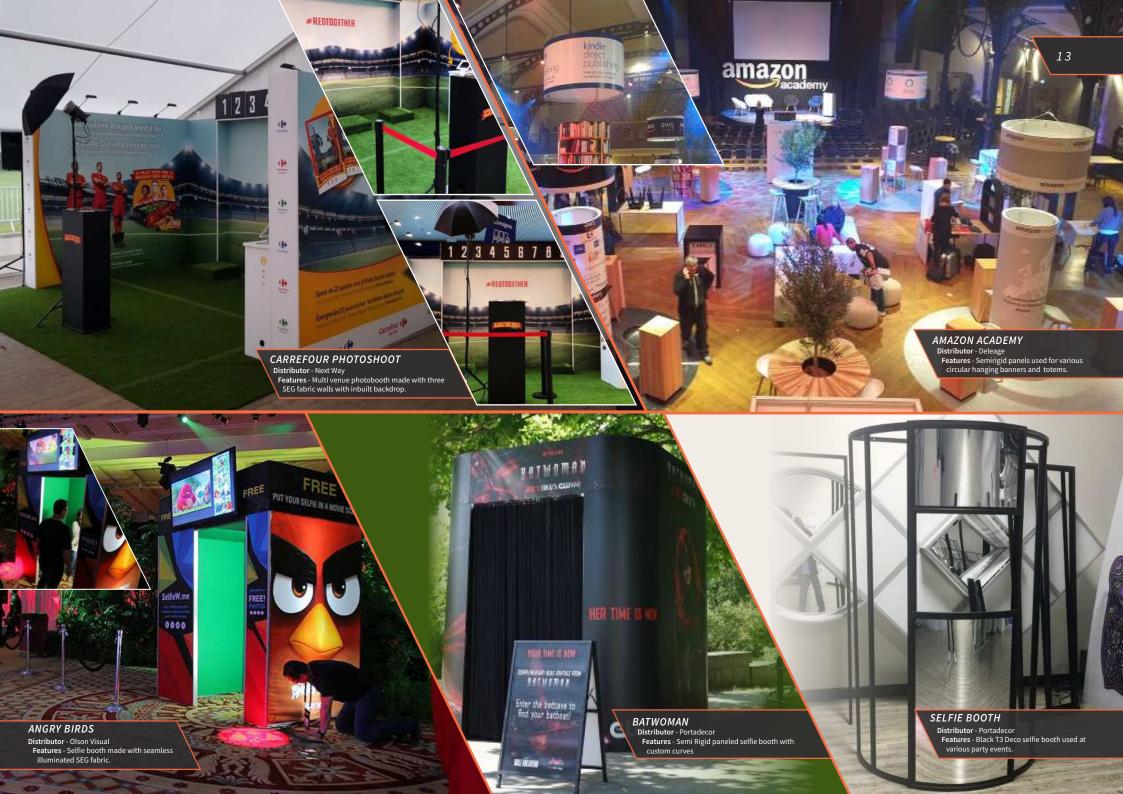

ConCela

COCA COLA Distributor - Agence LMT Features - Shopping center P.O.S bar featuring semi rigid panels.

Client - Swift Displays Location - South Africa Features - Christmas themed installation for a shopping mall featuring entrance arches and a central tasting area all made for SEG fabric graphics. Dimensions (H/W/D) - Center: 4m x 4m x 4m - Arch: 2.5m x 2.5m x 0.4m