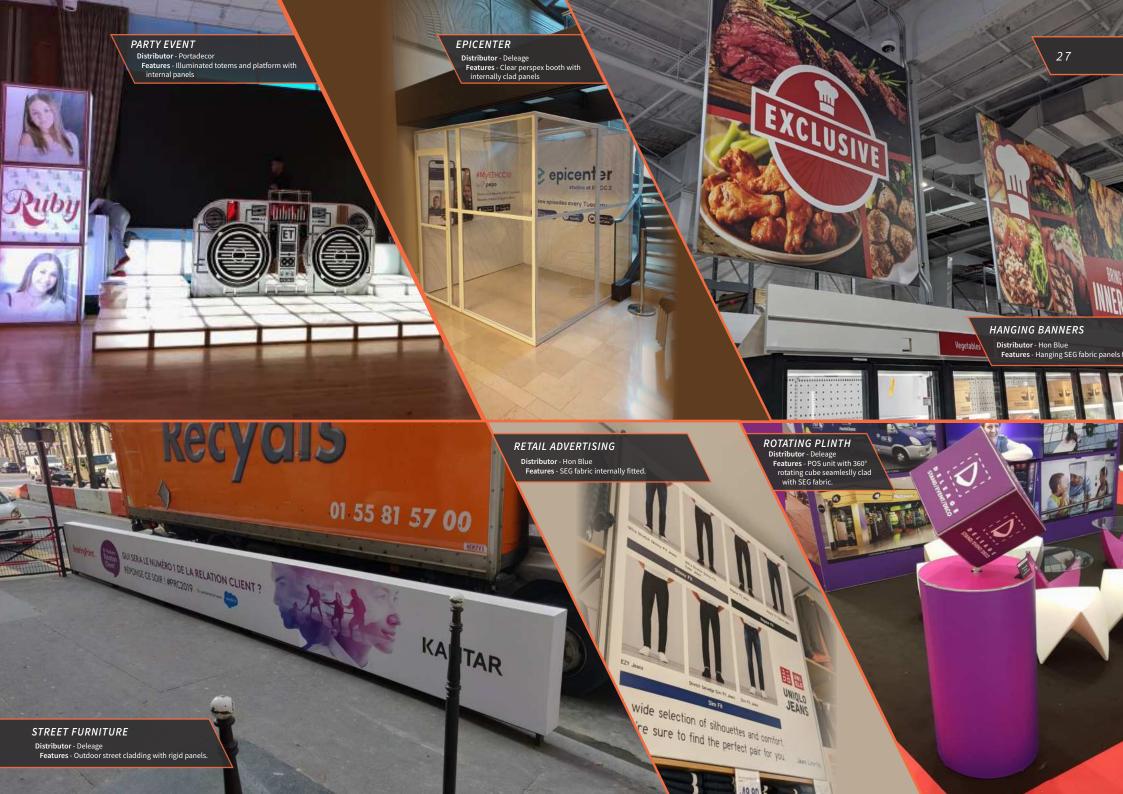

#### SPIRIT PODIUMS FRANCE Distributor - Deleage Features - VIP event podiums. Features T3 Deco Black finished with internal Rigid panels.

22

- 27