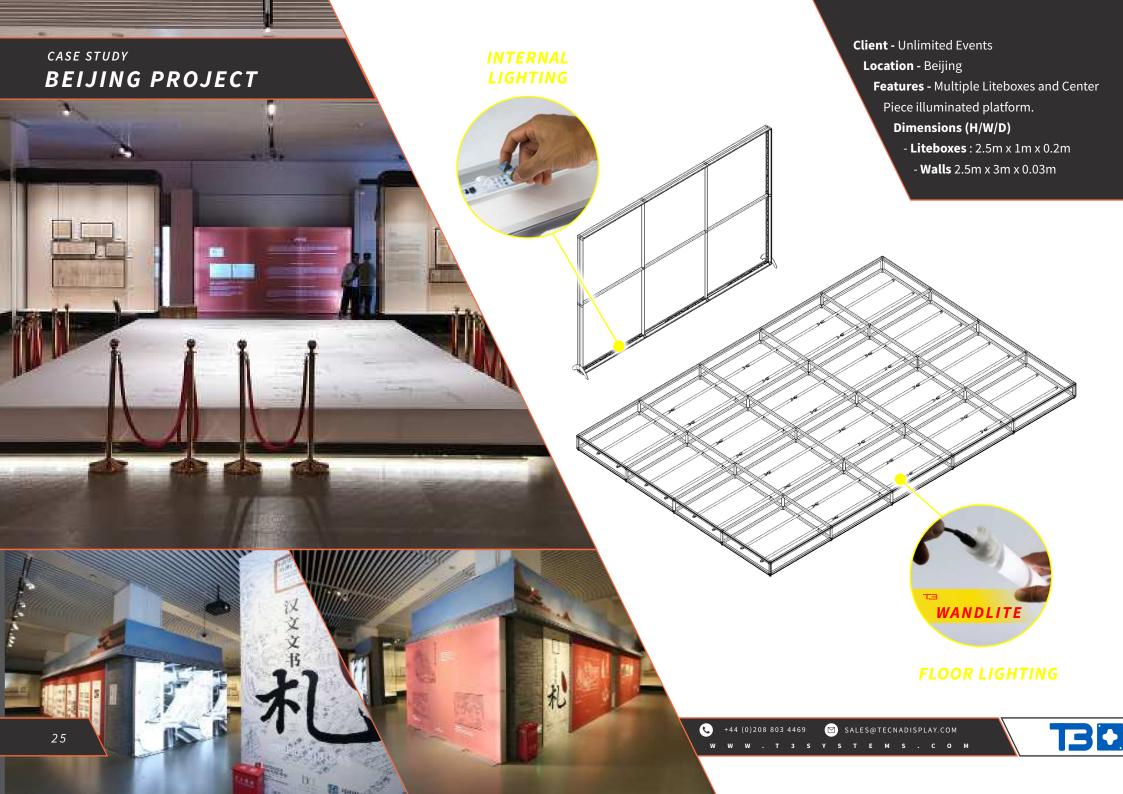

ConCela

COCA COLA Distributor - Agence LMT Features - Shopping center P.O.S bar featuring semi rigid panels.

Client - Swift Displays Location - South Africa Features - Christmas themed installation for a shopping mall featuring entrance arches and a central tasting area all made for SEG fabric graphics. Dimensions (H/W/D) - Center: 4m x 4m x 4m - Arch: 2.5m x 2.5m x 0.4m