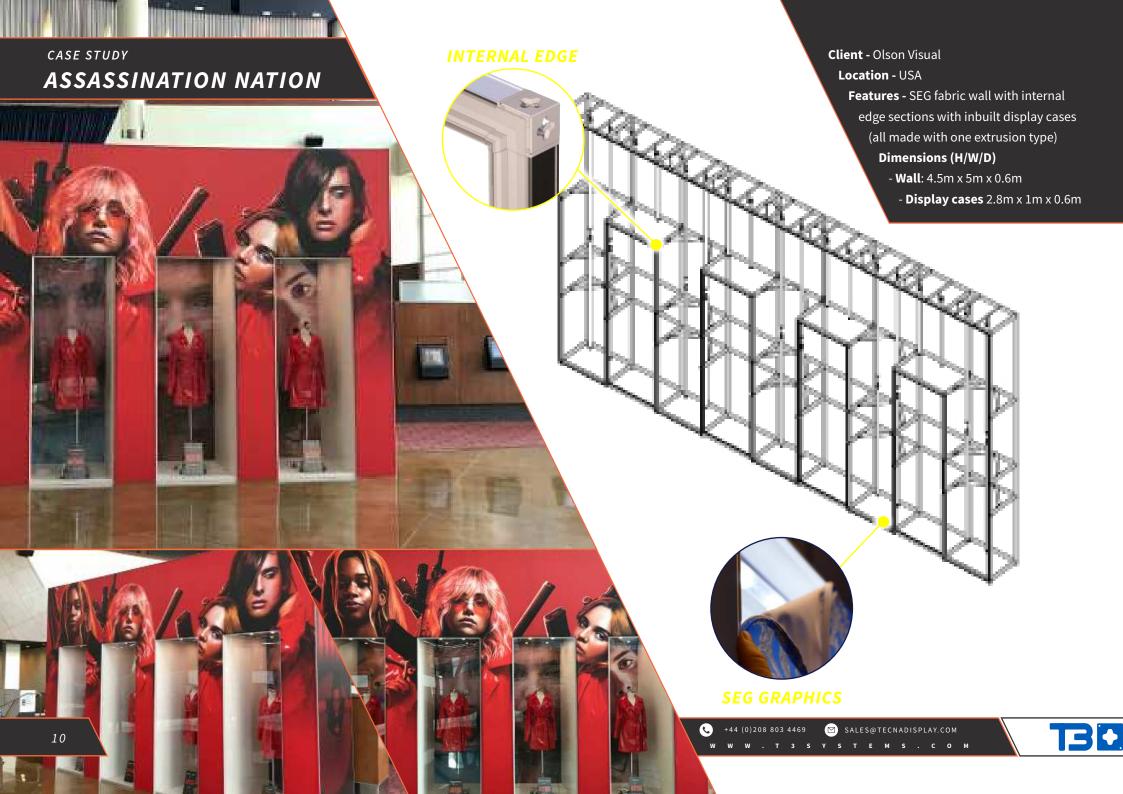

Africa Features - Christmas themed installation for a shopping mall featuring entrance arches and a central tasting area all made for SEG fabric graphics. Dimensions (H/W/D) - Center: 4m x 4m x 4m - Arch: 2.5m x 2.5m x 0.4m



SEAMLESS FABRIC

T3E



### DISPLAY CASES

HOSSA MUSEUM Distributor - Tecna UK Features - Lockable display case made with rigid panels

9

MOVIE DISPLAY CASE Distributor - Olson Visual Features - SEG fabric wall with internal cut sections for various movie costume mannequins

DAMON

#### OCEANS 8 NECKLACE

Distributor - Olson Visual Features - Necklace Display case made with clear perspex panels and finished with seamless fabric base.

THE GREAT WALL Distributor - Olson Visual Features - Movie poster wall (SEG Fabirc) with platform for movie costumes (Rigid panels)









BLACK LIGHT BOOTH Distributor - Poratdecor Features - Two kiosks for photobooth display made with exposed T3 frame and internal rigid panels.

DOTH

KSIDE -

AWARD SHOW Distributor - Tecna Features - Award show back drops featuring 10m presentation backdrop and 6m diamter custom curved entrace walls all made with internally clad semi rigid panels.

"I mant to help. I man to de presson

BAD SANTA 2 Distributor - Olson Visual Features - SEG fabric selfie booth featuring internally clad green screen all seamless integrated.

HERE CARES SALTS

DEMOKAS Distributor - Beaufair Features - Internally clad SEG fabric walls with Black T3 deco tubes.

VAN DER KNAAP

STORAGE SWEET

14

BOOTH

.

We down a bolid informative input information

6 - e = 1

-

100

.

CINEMACON Distributor - Olson V