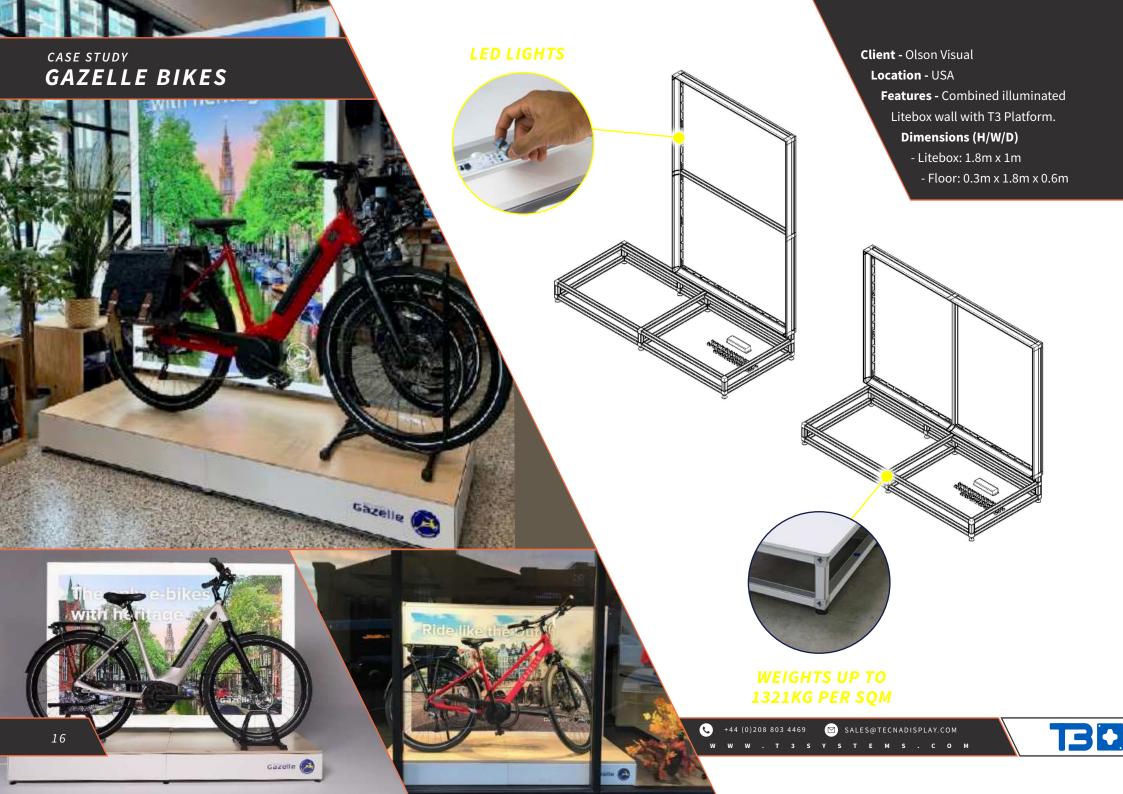

photobooth display made with exposed T3 frame and internal rigid panels.

DOTH

KSIDE -

AWARD SHOW Distributor - Tecna Features - Award show back drops featuring 10m presentation backdrop and 6m diamter custom curved entrace walls all made with internally clad semi rigid panels.

"I mant to help. I man to de presson

BAD SANTA 2 Distributor - Olson Visual Features - SEG fabric selfie booth featuring internally clad green screen all seamless integrated.

HERE CARES SALTS

DEMOKAS Distributor - Beaufair Features - Internally clad SEG fabric walls with Black T3 deco tubes.

VAN DER KNAAP

STORAGE SWEET

14

BOOTH

.

We down a bolid informative input information

6 - e = 1

-

100

.

CINEMACON Distributor - Olson Visual Features - 30 m SEG fabric back wall all made in one single piece.







WONDERWOMAN Distributor - Olson Visual Features - Angular double sided SEG fabric litebox.

WONDERWOMAN Distributor - Olson Visual Features - SEG fabric Lightbox featuring a 0.1m depth supported with T3 Affinity uprights.



ER.

State Boards

WOM

EGO NINJANGO Distributor - Olson Visual Pedures - SEG fabric Lightbox featuring a 0.1m depth supported with T3 Affinity uprights.

and a starting

dia willing



MULTI MOVIE WALL

Distributor - Olson Visual Features - Illuminated SEG fabric walls with 3 interchangeable panels .

ARZAN

WEMAR VALIFIES.





### T3 DECO

HOME INTERIOR Distributor - Teena Features - T3 Deco black with internally clad white textured panels. Includes integrated storage door with M6 opening.

eitner

DISCOVER

FASHION WALL Distributor - Tecna Features - White T3 d