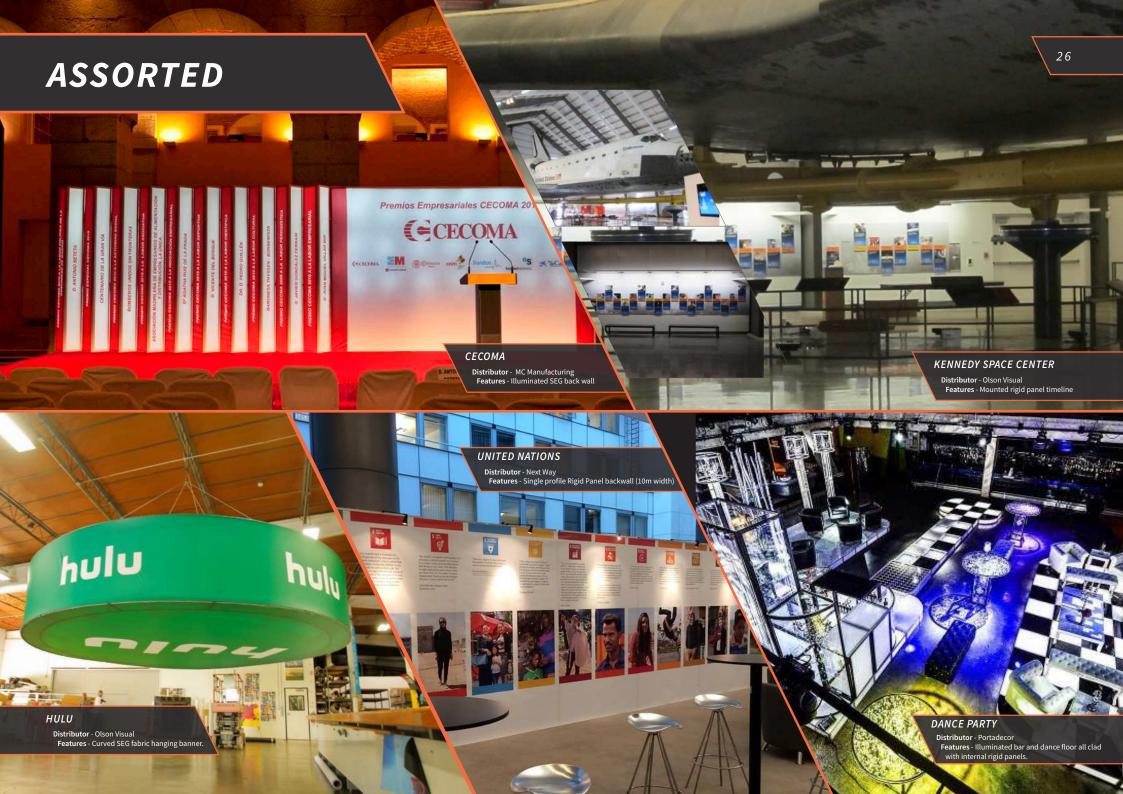

- Beaufair Features - Customer only private liaison area featuring T3 Deco Blakc walls with integrated wood panels.

## INTERIOR EVENT

Distributor - Tecna Features - Multi Colour Display Totem featuring matching shelves and exposed tubes.

PLUNK IT Distributor - Portadecor Features - Arcade unit made entirely from T3 Deco Black.

Plunk

Don't Dunk H....

it!

ant Connie

Plunk it!

-



### **MUSEUMS**

BUDDHA MUSEUM Distributor - Tecna

Features - Rigid paneled backwalls for exhibit infographics

1

HOSSA ENTRANCE

Distributor - Satavision Features - Entrance and internal walls clad with Rigid panels

24



TUNNEL Distributor - MC Manufacturing Features - Tunnel structure clad with SEG fabric



NYC HISTORIES Distributor - Olson Visual Features - Entire museum clad with rigid panels











#### **GET IN TOUCH**



EMAIL SALES@TECNADISPLAY.COM





Winners of two Queens Award for Enteprise

W W W . T 3 S Y S T E M S . C O M