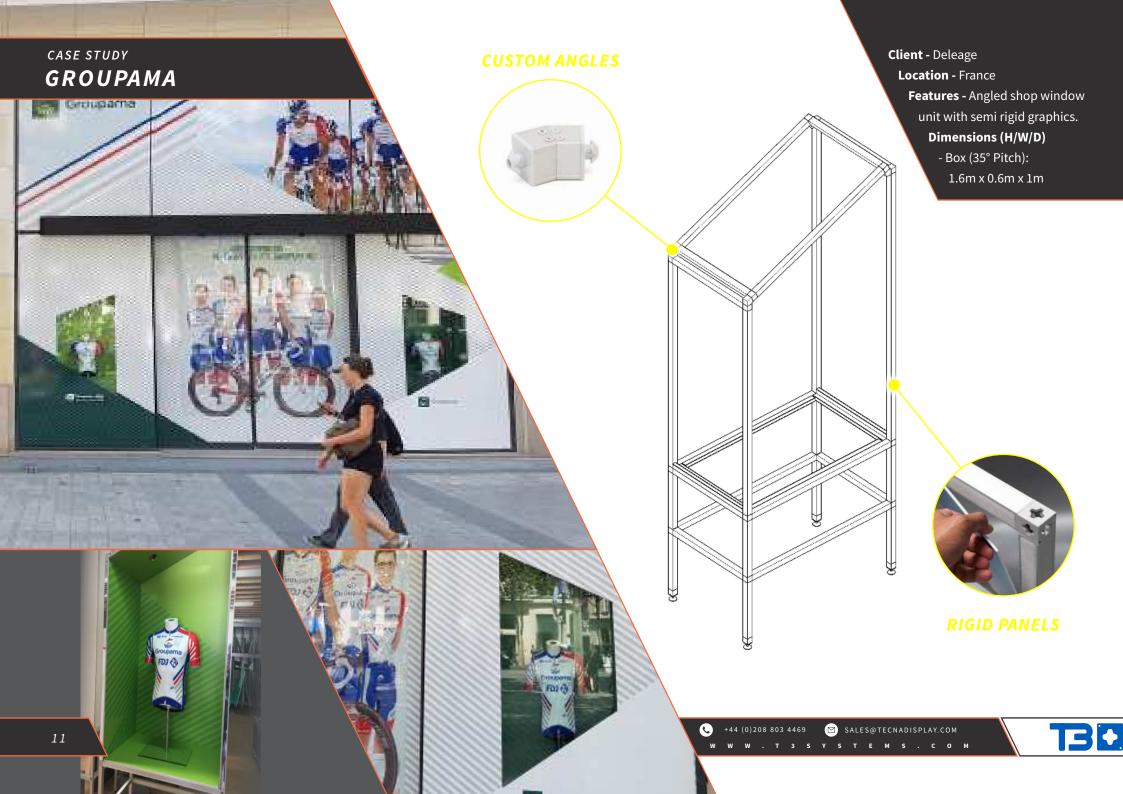

rica Features - Christmas themed installation for a shopping mall featuring entrance arches and a central tasting area all made for SEG fabric graphics. Dimensions (H/W/D) - Center: 4m x 4m x 4m - Arch: 2.5m x 2.5m x 0.4m



SEAMLESS FABRIC

T3E



### DISPLAY CASES

HOSSA MUSEUM Distributor - Tecna UK Features - Lockable display case made with rigid panels

9

MOVIE DISPLAY CASE Distributor - Olson Visual Features - SEG fabric wall with internal cut sections for various movie costume mannequins

DAMON

#### OCEANS 8 NECKLACE

Distributor - Olson Visual Features - Necklace Display case made with clear perspex panels and finished with seamless fabric base.

THE GREAT WALL Distributor - Olson Visual Features - Movie poster wall (SEG Fabirc) with platform for movie costumes (Rigid panels)









BLACK LIGHT BOOTH Distributor - Poratdecor Features - Two kiosks for photobooth display made with exposed T3 frame and internal rigid panels.

DOTH

KSIDE -

AWARD SHOW Distributor - Tecna Features - Award show back drops featuring 10m presentation backdrop and 6m diamter custom curved entrace walls all made with internally clad semi rigid panels.

"I mant to help. I man to de presson

BAD SANTA 2 Distributor - Olson Visual Features - SEG fabric selfie booth featuring internally clad green screen all seamless integrated.

HERE CARES SALTS

DEMOKAS Distributor - Beaufair Features - Internally clad SEG fabric walls with Black T3 deco tubes.

VAN DER KNAAP

STORAGE SWEET

14

BOOTH

.

We down a bolid informative input information

6 - e = 1

-

100

.

CINEMACON Distributor - Olson Vis