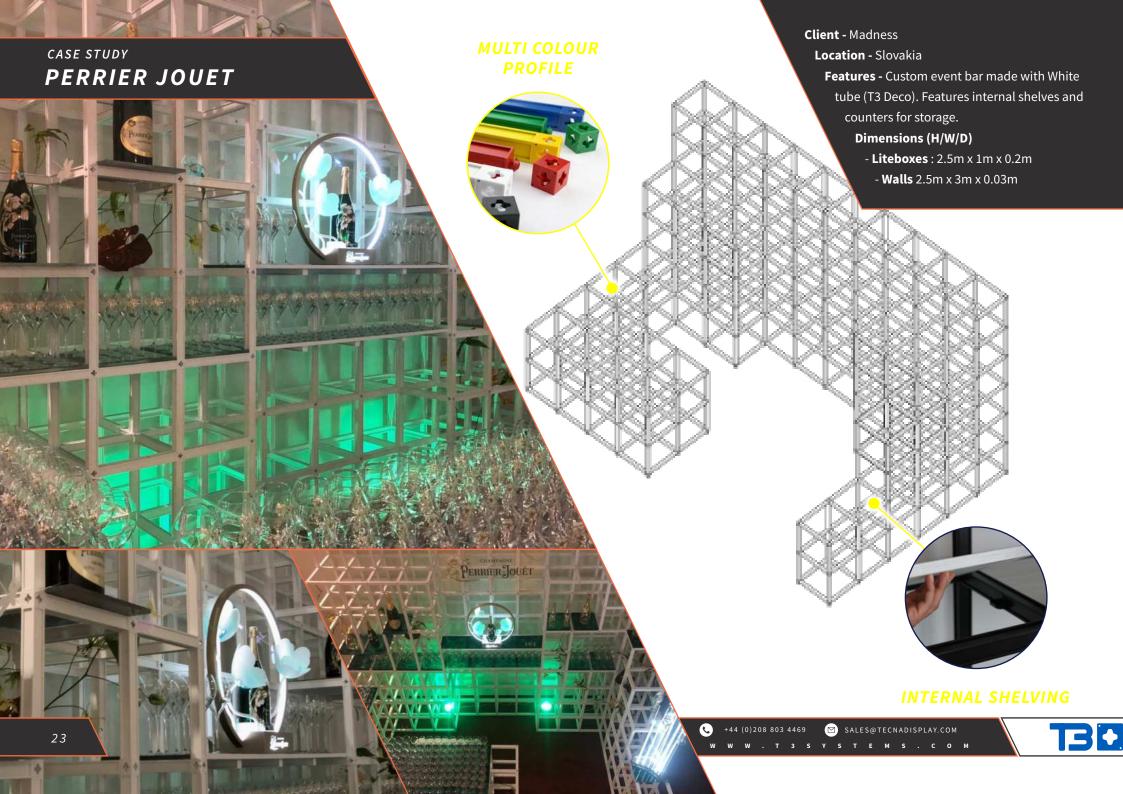

MONDANT Distributor - Madness Features - Private interior event feature large spanning section of exposed T3 deco Black with Rigid clad panels.

DISPLAY SHELVING Distributor - Private Office Features - Display Foyer frame with t3 Deco blue.