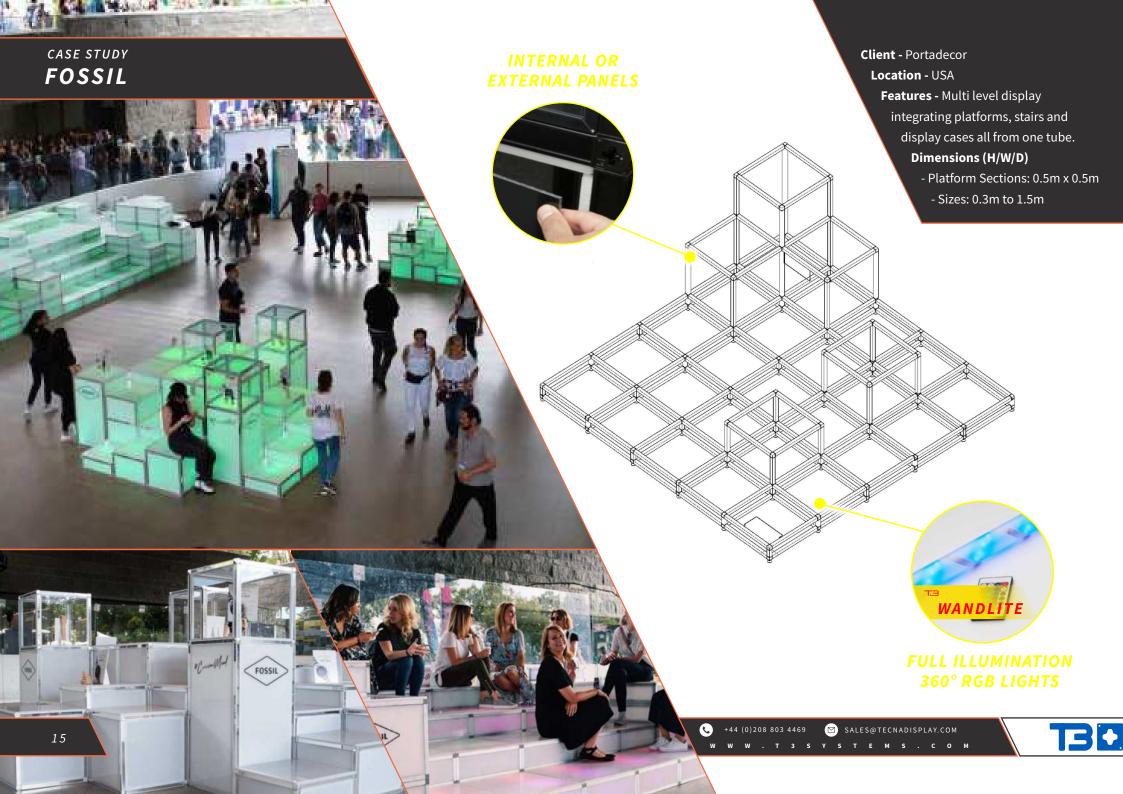

or photobooth display made with exposed T3 frame and internal rigid panels.

DOTH

KSIDE -

AWARD SHOW Distributor - Tecna Features - Award show back drops featuring 10m presentation backdrop and 6m diamter custom curved entrace walls all made with internally clad semi rigid panels.

"I mant to help. I man to de presson

BAD SANTA 2 Distributor - Olson Visual Features - SEG fabric selfie booth featuring internally clad green screen all seamless integrated.

HERE CARES SALTS

DEMOKAS Distributor - Beaufair Features - Internally clad SEG fabric walls with Black T3 deco tubes.

VAN DER KNAAP

STORAGE SWEET

14

BOOTH

.

We down a bolid informative input information

6 - e = 1

-

100

.

CINEMACON Distributor - Olson Visual Features - 30 m SEG fabric back wall all made in one single piece.







WONDERWOMAN Distributor - Olson Visual Features - Angular double sided SEG fabric litebox.

WONDERWOMAN Distributor - Olson Visual Features - SEG fabric Lightbox featuring a 0.1m depth supported with T3 Affinity uprights.



ER.

State Boards

WOM

EGO NINJANGO Distributor - Olson Visual Pedures - SEG fabric Lightbox featuring a 0.1m depth supported with T3 Affinity uprights.

and a starting

dia willing



MULTI MOVIE WALL

Distributor - Olson Visual Features - Illuminated SEG fabric walls with 3 interchangeable panels .

ARZAN

WEMAR VALIFIES.





### T3 DECO

HOME INTERIOR Distributor - Teena Features - T3 Deco black with internally clad white textured panels. Includes integrated storage door with M6 opening.

eitner

DISCOVER

FASHION WALL Distributor - Tecna Features - White T3