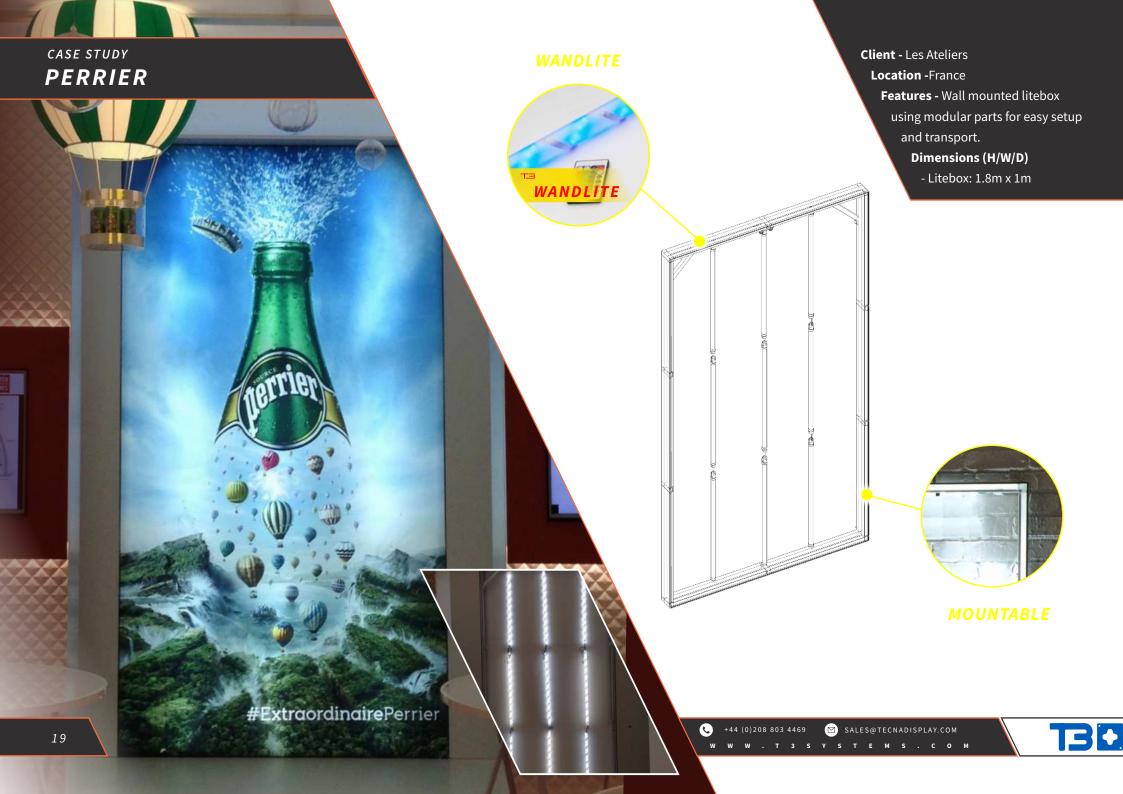

lack T3 deco tubes.

VAN DER KNAAP

STORAGE SWEET

14

BOOTH

.

We down a bolid informative input information

6 - e = 1

-

100

.

CINEMACON Distributor - Olson Visual Features - 30 m SEG fabric back wall all made in one single piece.







WONDERWOMAN Distributor - Olson Visual Features - Angular double sided SEG fabric litebox.

WONDERWOMAN Distributor - Olson Visual Features - SEG fabric Lightbox featuring a 0.1m depth supported with T3 Affinity uprights.



ER.

State Boards

WOM

EGO NINJANGO Distributor - Olson Visual Pedures - SEG fabric Lightbox featuring a 0.1m depth supported with T3 Affinity uprights.

and a starting

dia willing



MULTI MOVIE WALL

Distributor - Olson Visual Features - Illuminated SEG fabric walls with 3 interchangeable panels .

ARZAN

WEMAR VALIFIES.





### T3 DECO

HOME INTERIOR Distributor - Teena Features - T3 Deco black with internally clad white textured panels. Includes integrated storage door with M6 opening.

eitner

DISCOVER

FASHION WALL Distributor - Tecna Features - White T3 deco tube with internal SEG fabrics

20

tex

INTERIOR DECOR Distributor - Deleage Features - Exposed black T3 Deco with Slate finished tops.

INTERIOR Distributor - Tecna Features - Multi Colour Display Totem featuring matching shelves and exposed tubes. 始

#### DISPLAY WALL

Distributor - Lintel Features - Display feature wall including SEG fabric walls and shelving areas with exposed black T3 deco. HOME DESK

TS

Distributor - Private Home Owner Features - T3 module kit featuring exposed T3 deco black tubes with clad white textured shelves, panels and