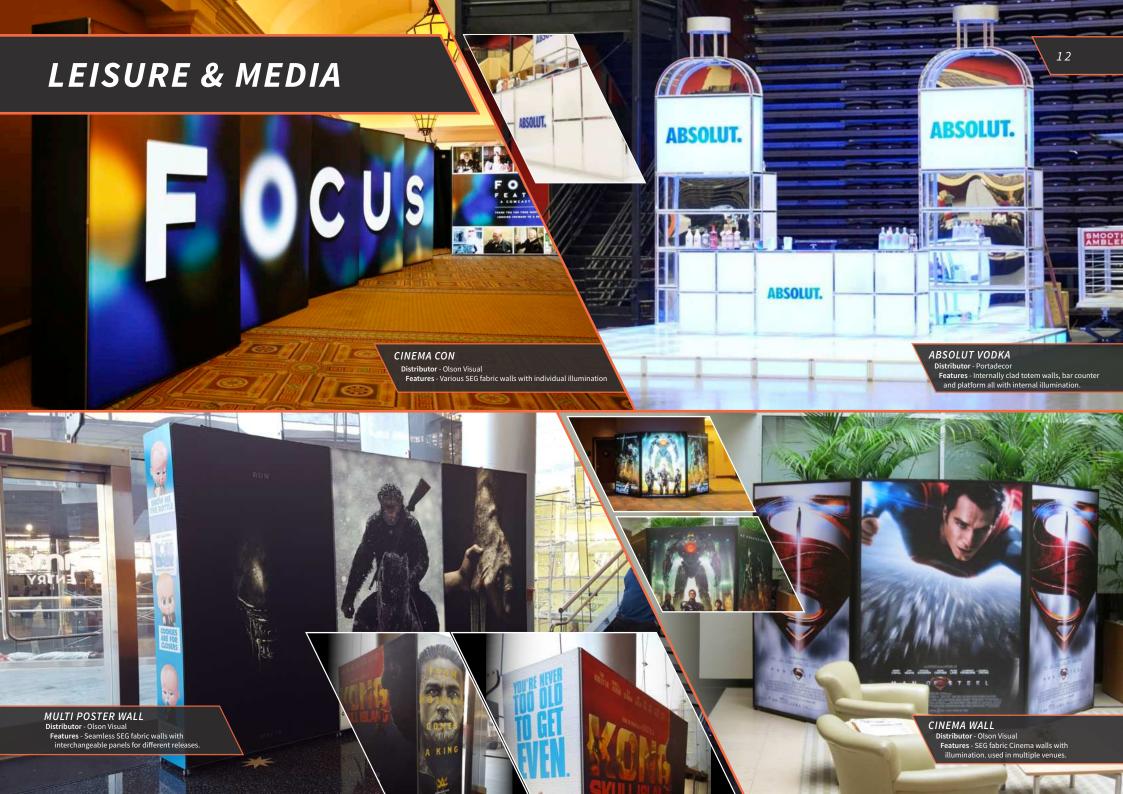

100

.

CINEMACON Distributor - Olson Visual Features - 30 m SEG fabric back wall all made in one single piece.

WONDERWOMAN Distributor - Olson Visual Features - Angular double sided SEG fabric litebox.

WONDERWOMAN Distributor - Olson Visual Features - SEG fabric Lightbox featuring a 0.1m depth supported with T3 Affinity uprights.

ER.

State Boards

WOM

EGO NINJANGO Distributor - Olson Visual Pedures - SEG fabric Lightbox featuring a 0.1m depth supported with T3 Affinity uprights.

and a starting

dia willing

MULTI MOVIE WALL

Distributor - Olson Visual Features - Illuminated SEG fabric walls with 3 interchangeable panels .