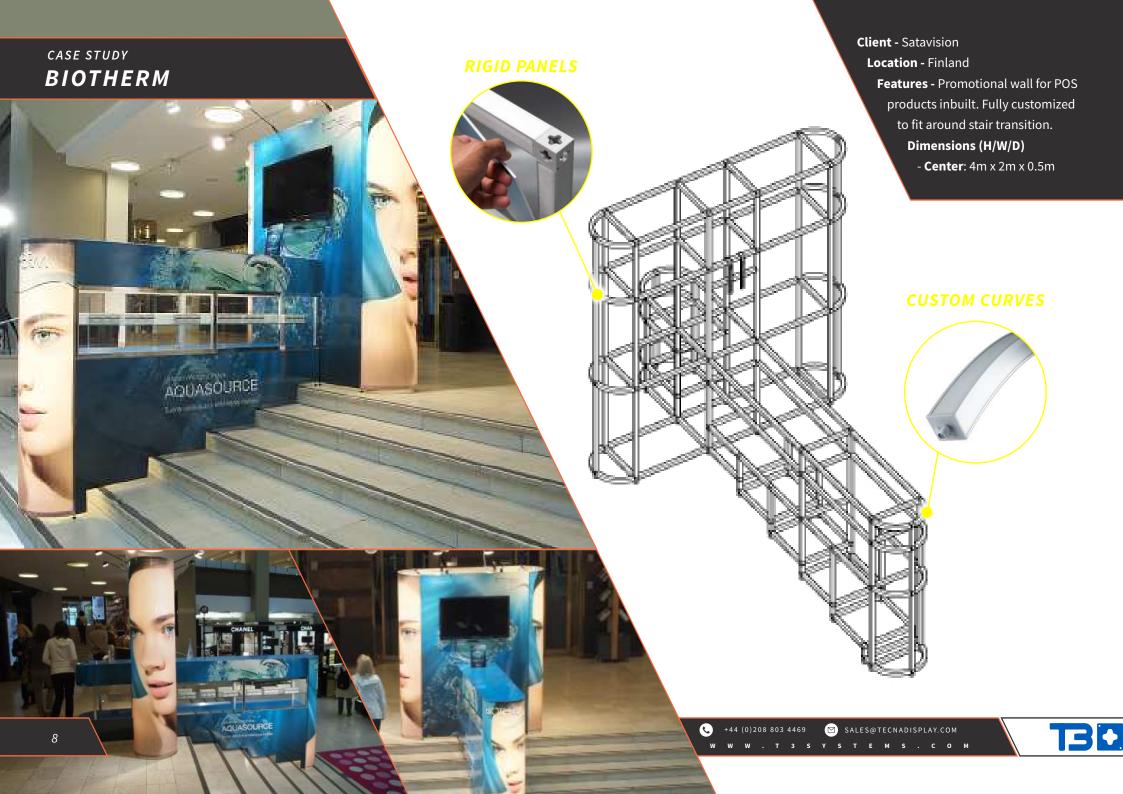

eatures - Movable wheeled wall clad with rigid panels 

DE

....

10

.

6 6

BOSCH Distributor - Deleage Features - Internal T3 frame clad with custom rigid panels.

136

BOSC

POPSICLE MAZE Distributor - Portadecor Features - Outdoor feature event for children. Utilizes rigid panels for safety.

5

Partagez des repas plus sympas avec (CCa Colo



Partagez des repas plus sympas avec (CCCCC

ConCela

COCA COLA Distributor - Agence LMT Features - Shopping center P.O.S bar featuring semi rigid panels.





Client - Swift Displays Location - South Africa Features - Christmas themed installation for a shopping mall featuring entrance arches and a central tasting area all made for SEG fabric graphics. Dimensions (H/W/D) - Center: 4m x 4m x 4m - Arch: 2.5m x 2.5m x 0.4m



SEAMLESS FABRIC

T3E



### DISPLAY CASES

HOSSA MUSEUM Distributor - Tecna UK Features - Lockable display case made with rigid panels

9

MOVIE DISPLAY CASE Distributor - Olson Visual Features - SEG fabric wall with internal cut sections for various movie costume mannequins

DAMON

#### OCEANS 8 NECKLACE

Distributor - Olson Visual Features - Necklace Display case made with clear perspex panels and finished with seamless fabric base.

THE GREAT WALL Distributor - Olson Visual Features - Movie poster wall (SEG Fabirc) with platform for movie costumes (Rigid panels)









BLACK LIGHT BOOTH Distributor - Poratdecor Features - Two kiosks for photobooth display made with exposed T3 frame and internal rigid panels.

DOTH

KSIDE -

AWARD SHOW Distributor - Tecna Features - Award show back drops featuring 10m prese