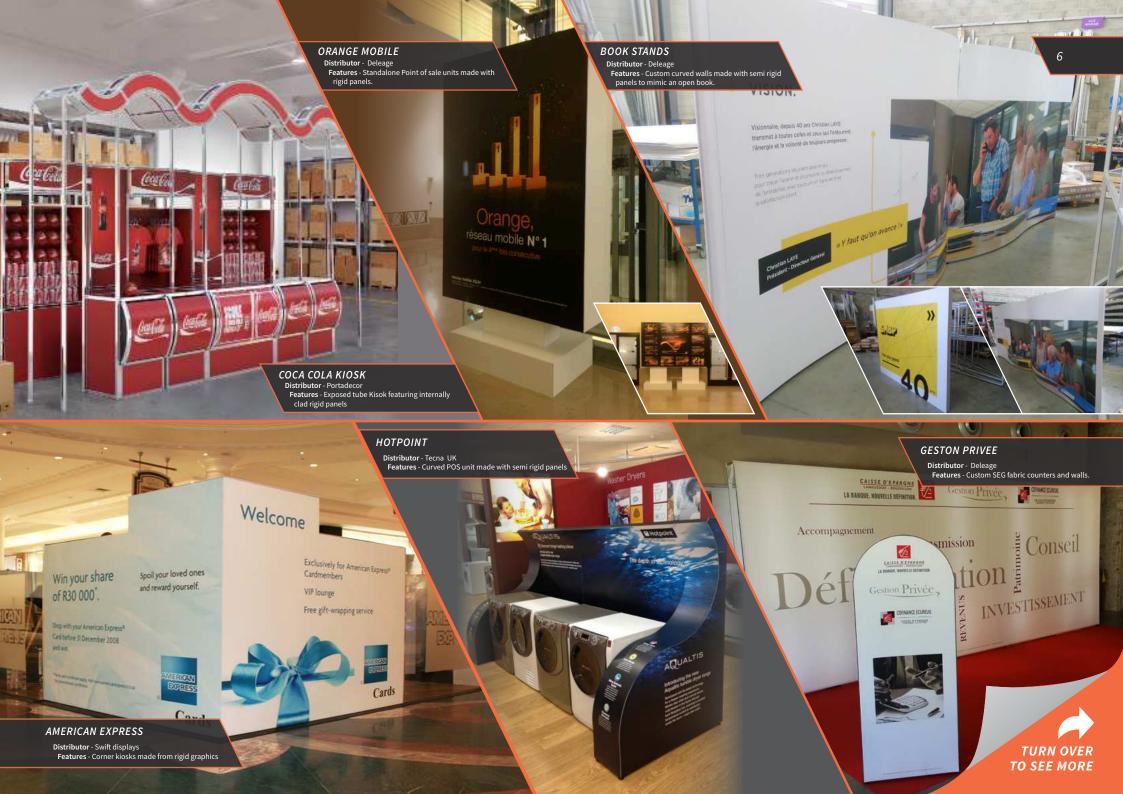

ConCela

COCA COLA Distributor - Agence LMT Features - Shopping center P.O.S bar featuring semi rigid panels.

Client - Swift Displays Location - South Africa Features - Christmas themed installation for a shopping mall featuring entrance arches and a central tasting area all made for SEG fabric graphics. Dimensions (H/W/D) - Center: 4m x 4m x 4m - Arch: 2.5m x 2.5m x 0.4m