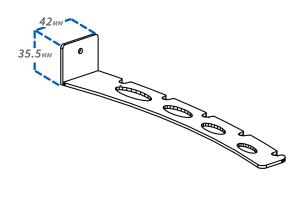

## AYA4004 (CODE)

5 SLOT BRACKET FOR BEAM (C/W T-BOLT)

The 5 Slot bracket not only allows for quick, versatile shelving options but includes a unique curved design that includes pre set grooves to allow for clothing rails. This unique design creates a multi functioning shelving options that creates more space for retail products.