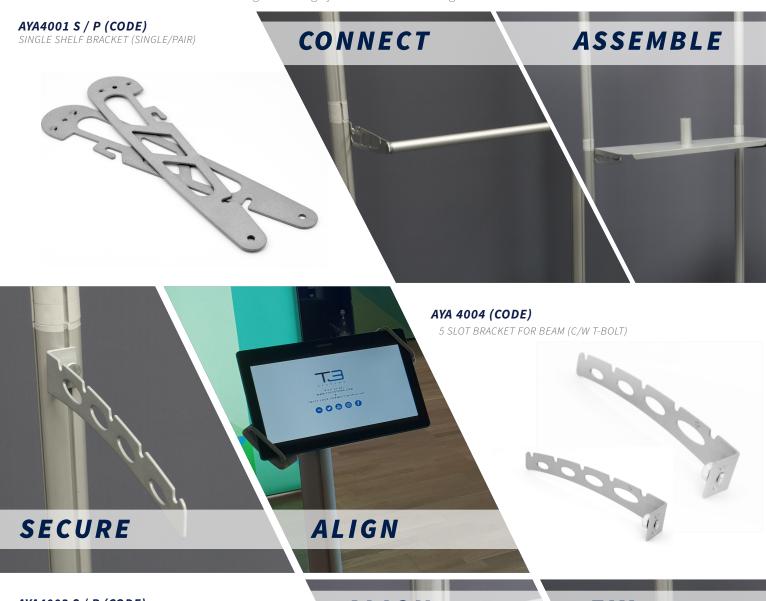

The Single shelf bracket is a multi functional shelving solution that not only allows for horizontal rails for hanging products but is equipped with inset grooves to which Rigid panels can secure to. Single Shelf brackets are sold in left and right pairs that secure to either side of the Affinity Post.

## AYA4004 (CODE)

5 SLOT BRACKET FOR BEAM (C/W T-BOLT)

The 5 Slot bracket not only allows for quick, versatile shelving options but includes a unique curved design that includes pre set grooves to allow for clothing rails. This unique design creates a multi functioning shelving options that creates more space for retail products.