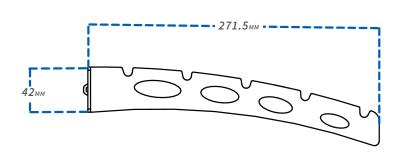

## AYA4004 (CODE)

5 SLOT BRACKET FOR BEAM (C/W T-BOLT)

The 5 Slot bracket not only allows for quick, versatile shelving options but includes a unique curved design that includes pre set grooves to allow for clothing rails. This unique design creates a multi functioning shelving options that creates more space for retail products.