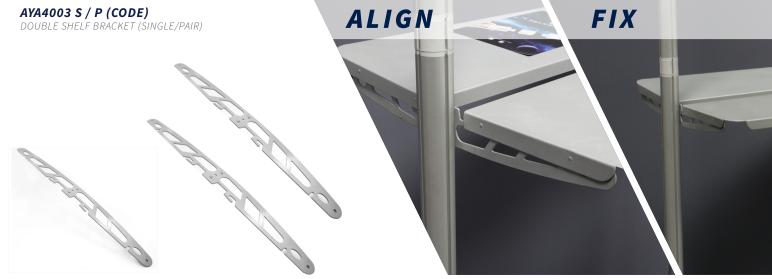

## AYA4003 S/P (CODE)

DOUBLE SHELF BRACKET

The double shelf brackets is simply a dual moulded bracket that simply increases the potential for shelving. This doublesided version allows for easier application to a single post.